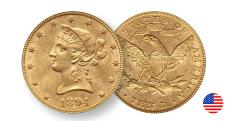

#### 10 Dollars Liberty Head

 GROSS WEIGHT
 16.72 g

 NET WEIGHT
 15.048 g

 PURITY
 900.0%

 DIAMETER
 27.00 mm