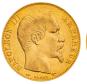

#### 20 Francs Napoléon III Bare-headed

6.45 g **GROSS WEIGHT** 5.805 g **NET WEIGHT** 900.0‰ **PURITY** DIAMETER 21.00 mm