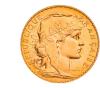

#### 20 Francs Genius

6.45 g **GROSS WEIGHT** 5.805 g **NET WEIGHT** 900.0‰ **PURITY** 21.00 mm DIAMETER