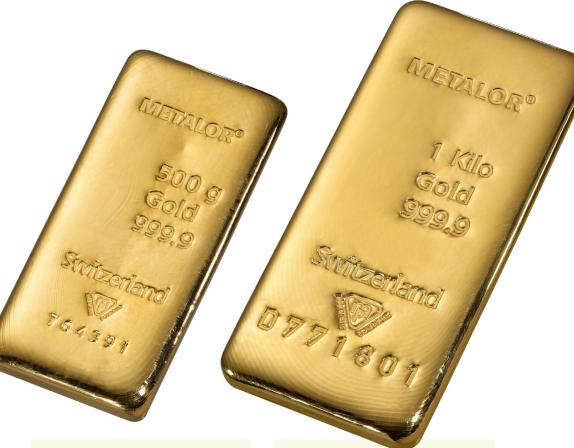

50 g bar

 NET WEIGHT
 50 g

 PURITY
 999.9 %

One ounce bar

 NET WEIGHT
 31.10 g

 PURITY
 999.9 %

500 g bar

 NET WEIGHT
 500 g

 PURITY
 999.9 %

I kg bar

NET WEIGHT PURITY 1000 g 999.9 ‰

20