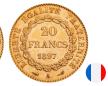

#### 20 Francs Cérès

**GROSS WEIGHT** 6.45 g 5.805 g **NET WEIGHT** 900.0‰ **PURITY** 21.00 mm DIAMETER