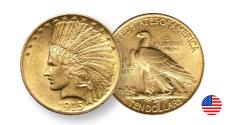

#### 10 Dollars Indian Head

GROSS WEIGHT 16.72 g

NET WEIGHT 15.048 g

PURITY 900.0%

DIAMETER 27.00 mm

17