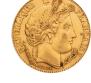

#### 20 Francs Cérès

**GROSS WEIGHT** 6.45 g 5.805 g **NET WEIGHT** 900.0‰ **PURITY** 21.00 mm DIAMETER