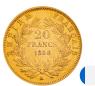

#### 20 Francs Napoléon III Crown

6.45 g **GROSS WEIGHT** 5.805 g **NET WEIGHT** 900,0‰ PURITY 21.00 mm DIAMETER