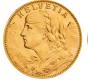

#### 20 Francs Vreneli

GROSS WEIGHT 6.45 g

NET WEIGHT 5.805 g

PURITY 900.0%

DIAMETER 21.00 mm