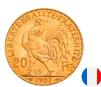

#### 20 Francs Rooster

6.45 g **GROSS WEIGHT** 5.805 g **NET WEIGHT** 900.0‰ PURITY 21.00 mm DIAMETER

Numismatic coins available upon request