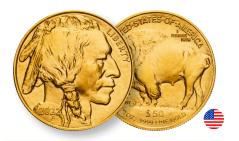

#### **Ounce American Buffalo**

GROSS WEIGHT 31.10 g
NET WEIGHT 31.10 g
PURITY 999.9%
DIAMETER 32.00 mm