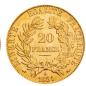

#### 20 Francs Genius

6.45 g **GROSS WEIGHT** 5.805 g **NET WEIGHT** 900.0‰ **PURITY** 21.00 mm DIAMETER